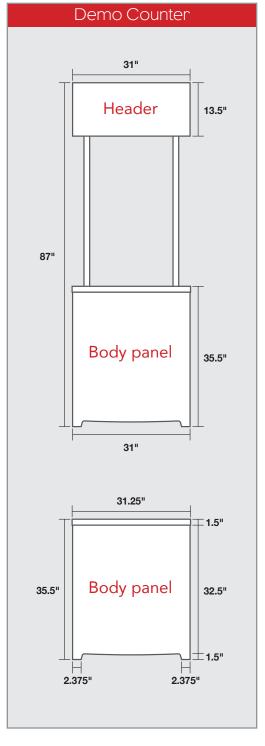

## With Poles & Header:

31" w x 87" h x 24" d Weight: 23 lbs. (includes bag)

Counter Only:

## Counter Only:

31.25" w x 35.5" h x 24" d Weight: 17 lbs. (includes bag)

Load Bearing Capacity: 75 lbs.

JAZZ