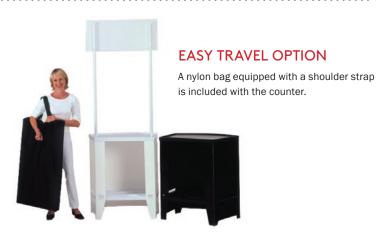

## SHOW OFF YOUR PRODUCTS

The **Demo Counter** is an attractive curved portable reception, demo and in-store sampling counter designed for easy set up and low transport cost. The **Demo Counter** comes complete with body panel, rigid counter top, base shelf, poles, header panel and light weight carry bag. All of the above packs into a single shipping carton and weighs less than 24 lbs.