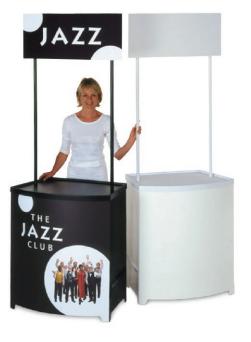

## SHOW OFF YOUR PRODUCTS

The **Demo Counter** is an attractive curved portable reception, demo and in-store sampling counter designed for easy set up and low transport cost. The **Demo Counter** comes complete with body panel, rigid counter top, base shelf, poles, header panel and light weight carry bag. All of the above packs into a single shipping carton and weighs less than 24 lbs.

Made from high quality materials the **Demo Counter** is available in black or white as standard. The **Demo Counter** can also be produced in custom colours when required in larger quantities.