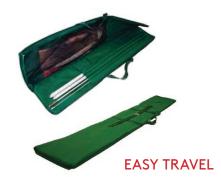

### **BREEZE**

Small:

Flag Size: 1.8' w x 4.3' h Height Above Ground: 5.2'

Large

Flag Size: 3.6' w x 8.7' h
Height Above Ground: ||'

With the display comes a durable bag equipped with a shoulder strap.