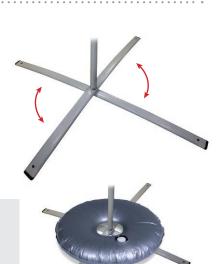

## CROSS BASE (incl. bearing)

▶ Size: 23.3" x 23.3"

▶ Weight: 3.1 lbs

▶ Collapsible steel cross base

▶ Indoor / Outdoor

# WEIGHT BAG (Accessory)

Diameter: 19.5"

▶ Weight: 0.41 lbs; 20 lbs (water)

▶ Plastic, fill with water or sand

▶ Used for extra weight for base