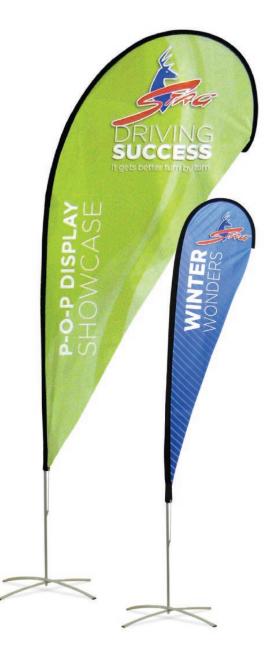

#### CO WITH THE WIND

Promote your business indoors & outdoors with **Breeze** displays. Built to last and withstand outdoor weather while advertising your brand message and attracting crowds. We offer two sizes of our **Breeze** display with base options to suit your needs.

The perfect solution for promotional events, shopping malls, retail store environments, exhibitions and more.

### **BREEZE**

Small:

Flag Size: 1.8' w x 4.3' h Height Above Ground: 5.2'

Large

Flag Size: 3.6' w x 8.7' h
Height Above Ground: ||'

With the display comes a durable bag equipped with a shoulder strap.