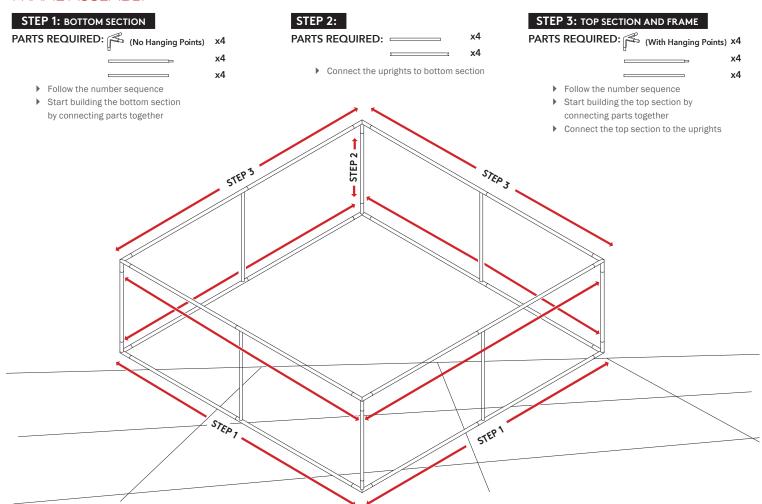

**SIZE SPECIFICATIONS:** 

THIS INSTRUCTION SHEET IS APPLICABLE FOR SQUARE HANGING SIGN.

## PARTS QTY 4 PCS. WITH HANGING POINTS 8 UPRIGHTS 4 4 4

## FRAME ASSEMBLY



## FABRIC INSTALLATION

- Make sure work area is clean of dirt and other materials that might damage or dirty the fabric. Use a drop cloth if possible & never use newsprint
- ▶ Put unzip fabric on the floor and open up the fabric.
- Put frame on top of fabric, make sure to match the button holes to the hanging points
- ▶ Pull the outside and inside fabric up and close zippers







This document contains proprietary information.

No portion may be disclosed to other, reproduced or used in any way without our written authorization.

©2018 McRae Imaging Inc.