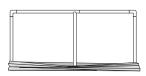

## FABRIC INSTALLATION

- Make sure work area is clean of dirt and other materials that might damage or dirty the fabric. Use a drop cloth if possible & never use newsprint
- ▶ Put unzip fabric on the floor and open up the fabric.
- Put frame on top of fabric, make sure to match the button holes to the hanging points
- ▶ Pull the outside and inside fabric up and close zippers