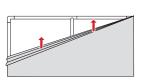

## FABRIC INSTALLATION

- Make sure work area is clean of dirt and other materials that might damage or dirty the fabric. Use a drop cloth if possible & never use newsprint
- ▶ Put unzip fabric on the floor and open up the fabric.
- Put frame on top of fabric, make sure to match the button holes to the hanging points
- ▶ Pull the outside and inside fabric up and close zippers