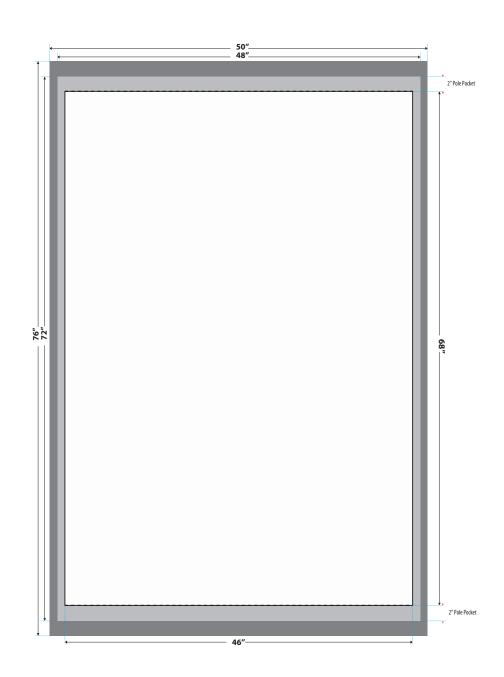

## MCRAE Graphic Specification Sheet

SIZE SPECIFICATIONS: Wave D4.8S

FACE: 48" W x 72" H

POLE POCKET: 2" Top & Bottom

BLEED SIZE: 1" Perimeter
SIZE w/BLEED: 50" W x 76" H

## SAFE TEXT AND LOGO AREA:

FACE: 46" W x 68" H

SIDE VIEW

FRONT VIEW

ISOMETRIC VIEW