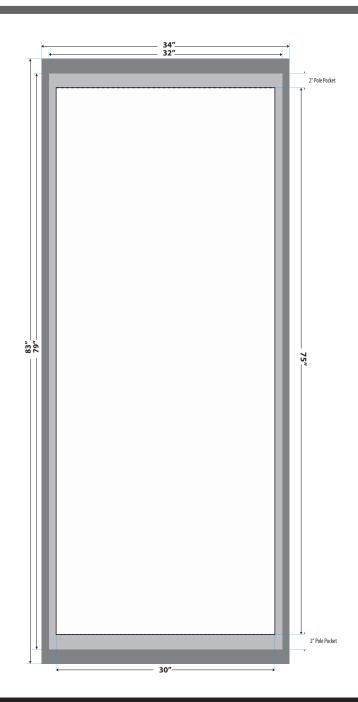

## MCRAE Graphic Specification Sheet

SIZE SPECIFICATIONS: D4.8

FACE: 32" W x 79" H

POLE POCKET: 2" Top & Bottom

BLEED SIZE: 1" Perimeter
SIZE w/BLEED: 34" W x 83" H

## SAFE TEXT AND LOGO AREA:

FACE: 30" W x 75" H

FRONT VIEW

SIDE VIEW

ISOMETRIC VIEW