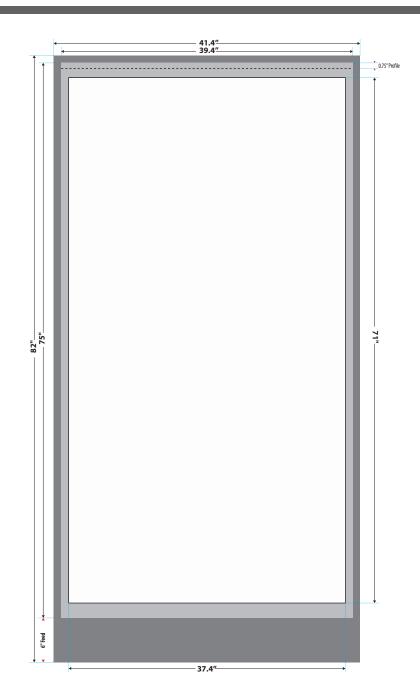

## SIZE SPECIFICATIONS: Retractable Banner

FACE: 39.4" W x CustomH PROFILE: 0.75" Top & Bottom

BLEED SIZE: 1" Top and Sides

6" Bottom

SIZE w/BLEED: 41.4" W x

Custom Height +7"

## SAFE TEXT AND LOGO AREA:

FACE: 37.4" W x

Custom Height -4"

FRONT VIEW

SIDE VIEW

ISOMETRIC VIEW