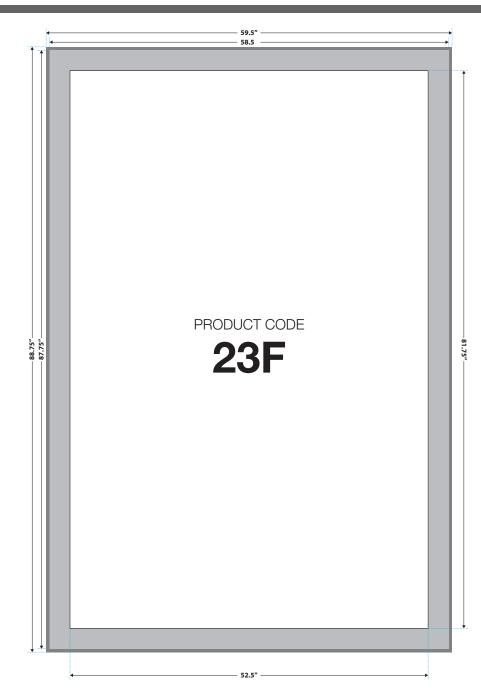

TOTAL SIZE:

SIZE SPECIFICATIONS: 2x3

FACE: 58.5" W x 87.75" H

58.5" W x 87.75" H

BLEED SIZE: 0.5" Perimeter

SIZE w/BLEED: 59.5" W x 88.75" H

## SAFE TEXT AND LOGO AREA:

FACE: 52.5" W x 81.75" H

FRONT VIEW

ISOMETRIC VIEW