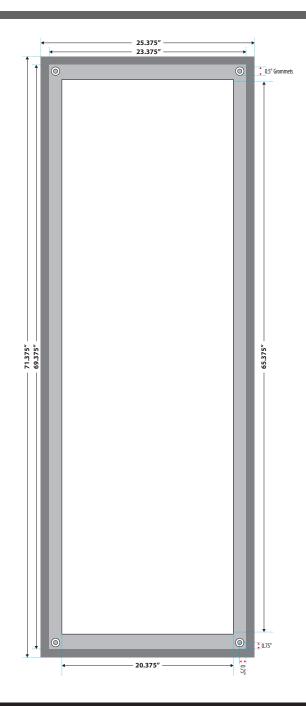

## SIZE SPECIFICATIONS:

FACE: 23.375" W x 69.375" H TOTAL SIZE: 23.375" W x 69.375" H

BLEED SIZE: 1" Perimeter

SIZE w/BLEED: 25.375" W x 71.375" H

## SAFE TEXT AND LOGO AREA:

FACE: 20.375" W x 65.375" H

FRONT VIEW

SIDE VIEW

ISOMETRIC VIEW