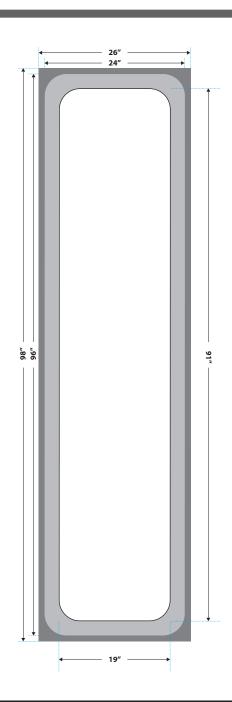

## MCRAE Graphic Specification Sheet

SIZE SPECIFICATIONS:

Stand-Off

FACE: 24" W x 96" H

BLEED SIZE: 1" Perimeter SIZE w/BLEED: 26" W x 98" H

## SAFE TEXT AND LOGO AREA:

FACE: 19" W x 91" H

**FRONT VIEW** 

SIDE VIEW

ISOMETRIC VIEW