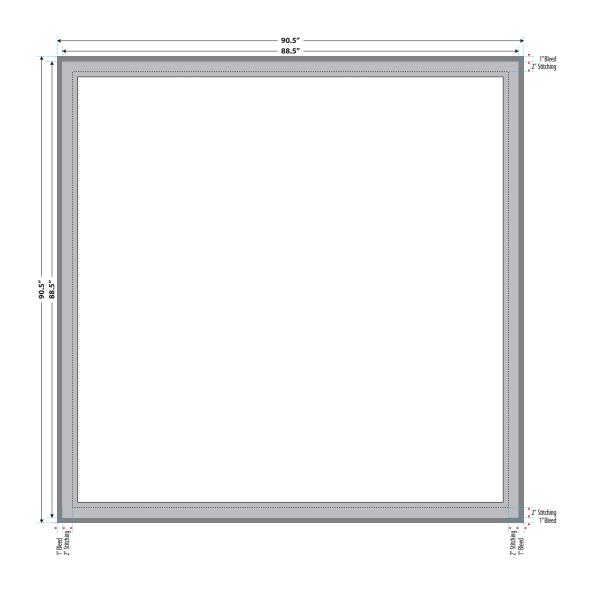

## MCRAE Graphic Specification Sheet

SIZE SPECIFICATIONS: 3x3

FACE: 88.5" W x 88.5" H

ENDCAPS: NA

TOTAL SIZE: 88.5" W x 88.5" H

STITCHING: 2" Around Edges

BLEED SIZE: 1" Perimeter
SIZE w/BLEED: 90.5" W x 90.5" H