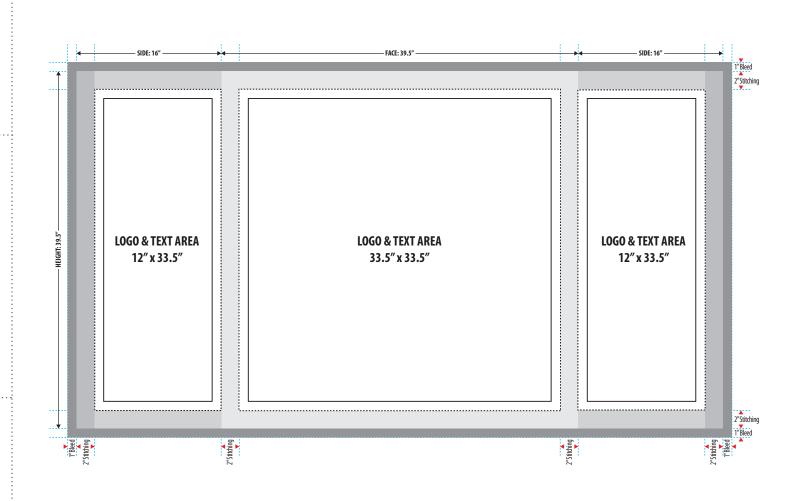

## SIZE SPECIFICATIONS:

FACE: 39.5" W x 39.5" H

ENDCAPS: 16"

TOTAL SIZE: 71.5" W x 39.5" H

STITCHING: 2" Around Edges

BLEED SIZE: 1" Perimeter
SIZE w/BLEED: 73.5" W x 41.5" H

## SAFE TEXT AND LOGO AREA:

FACE: 33.5" W x 33.5" H ENDCAPS: 12" W x 33.5" H

FRONT VIEW

SIDE VIEW

ISOMETRIC VIEW