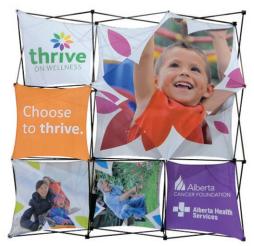

## FLEXIBLE IMACINC SYSTEMS

The **TradeWind** system leads the way in portable displays. This multi-panel tension fabric display offers exhibitors virtually limitless possibilities. **TradeWind** allows you to create a **3-D environment** with front to back graphics for a stunning visual impact.

**TradeWind** is a lightweight system, which maximizes versatility and visual impact. Its sleek, compact design and quick set-up make **TradeWind** a revolutionary advancement in the display industry.