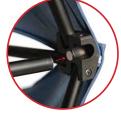

## MAGNETIC SOLUTION

Magnetic connector extrusions on middle hubs will engage opposing hubs to lock frame in expanded position.

4x3

| TRADE WIND                                                                                                                                                                                                                                                         |
|--------------------------------------------------------------------------------------------------------------------------------------------------------------------------------------------------------------------------------------------------------------------|
| Dimensions:   2 x 2: 59.5" x 59.5" 6 lbs   2 x 3: 59.5" x 88.5" 8 lbs   3 x 3: 88.5" x 88.5" 12 lbs   4 x 3: II7.5" x 88.5" 18 lbs"   * Weight is shown as frame weight   Graphic Sizes:   1 x 1: 29.25" x 29.25"   1 x 2: 29.25" x 58.5"   1 x 3: 29.25" x 87.75" |
| 1x1 1x2 1x3   2 x 2: 58.5'x 58.5"   2 x 3: 58.5'x 87.75"                                                                                                                                                                                                           |
| 2x2<br>2x3<br>Small Diamond: 41.375"x 41.375"<br>Large Diamond: 58.5"x 58.5"                                                                                                                                                                                       |
| EASY TRAVEL OPTIONS<br>Half Oval Case<br>Full Oval Case<br>Nylon Bag                                                                                                                                                                                               |