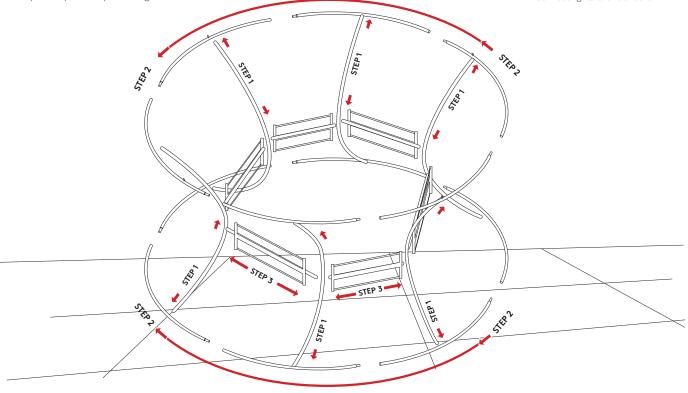

# FRAME ASSEMBLY

#### STEP 1: HALO SEGMENTS (6 Required)

PARTS REQUIRED: 1-Upright, 1- Bottom Segment (NOTE: 4 out of 6 Top Segments have Hanging Points)

- ▶ Follow the number sequence
- ▶ Attach Upright to Bottom Segment
- ▶ Attach Top Segment to Upright
- ► Repeat Steps to complete 6 Segments

# STEP 2:

#### PARTS REQUIRED: 6 - HALO SEGMENTS

- ▶ Follow the number sequence
- Connect All segments to one another
- Connect crossbars

### STEP 3: LIGHTS

#### PARTS REQUIRED: 6 - LIGHTS

- Attach lights to crossbar using clamps provided
- Make sure that lights are facing outside
- ▶ Connect lights to one another