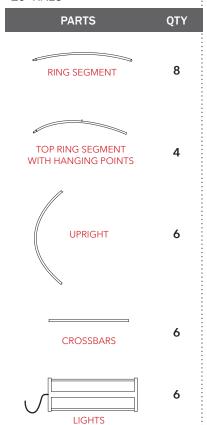

**SIZE SPECIFICATIONS:** 

THIS INSTRUCTION SHEET IS APPLICABLE FOR 6 SEGMENT BACKLIT HALO SIZES.

HALO SIZES:

08' HALO 10' HALO

#### STEP 1: HALO SEGMENTS (6 Required)

PARTS REQUIRED: 1-Upright, 1- Bottom Segment (NOTE: 4 out of 6 Top Segments have Hanging Points)

- ▶ Follow the number sequence
- ▶ Attach Upright to Bottom Segment
- ▶ Attach Top Segment to Upright
- ► Repeat Steps to complete 6 Segments

#### PARTS REQUIRED: 6 - HALO SEGMENTS

- ▶ Follow the number sequence
- Connect All segments to one another
- Connect crossbars

#### PARTS REQUIRED: 6 - LIGHTS

- Attach lights to crossbar using clamps provided
- Make sure that lights are facing outside
- ▶ Connect lights to one another