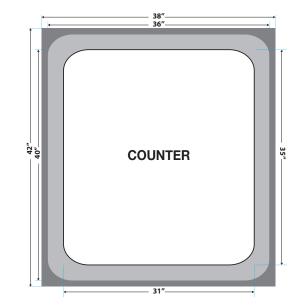

## MCRAE Graphic Specification Sheet

| Kiosk                                                |                                                |
|------------------------------------------------------|------------------------------------------------|
| HEADER                                               |                                                |
| FACE:                                                | 36″ W x 36″ H                                  |
| TOTAL SIZE:                                          | 36" W x 36" H                                  |
| BLEED SIZE:                                          | 1" Perimeter                                   |
| SIZE w/BLEED:                                        | 38″ W x 38″ H                                  |
| SAFE TEXT AND                                        | D LOGO AREA:                                   |
| FACE:                                                | 31" W x31" H                                   |
| COUNTER                                              |                                                |
| COONTER                                              |                                                |
| FACE:                                                | 36″ W x 40″ H                                  |
|                                                      | 36″ W x 40″ H<br>36″ W x 40″ H                 |
| FACE:                                                |                                                |
| FACE:<br>TOTAL SIZE:                                 | 36" W x 40" H<br>1" Perimeter                  |
| FACE:<br>TOTAL SIZE:<br>BLEED SIZE:                  | 36" W x 40" H<br>1" Perimeter<br>38" W x 42" H |
| FACE:<br>TOTAL SIZE:<br>BLEED SIZE:<br>SIZE w/BLEED: | 36" W x 40" H<br>1" Perimeter<br>38" W x 42" H |