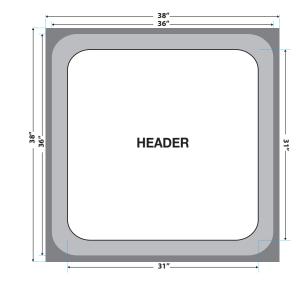

## MCRAE Graphic Specification Sheet

| Kiosk                                                |                                                |
|------------------------------------------------------|------------------------------------------------|
| HEADER                                               |                                                |
| FACE:                                                | 36″ W x 36″ H                                  |
| TOTAL SIZE:                                          | 36" W x 36" H                                  |
| BLEED SIZE:                                          | 1" Perimeter                                   |
| SIZE w/BLEED:                                        | 38″ W x 38″ H                                  |
| SAFE TEXT AND                                        | D LOGO AREA:                                   |
| FACE:                                                | 31" W x31" H                                   |
| COUNTER                                              |                                                |
| COONTER                                              |                                                |
| FACE:                                                | 36″ W x 40″ H                                  |
|                                                      | 36″ W x 40″ H<br>36″ W x 40″ H                 |
| FACE:                                                |                                                |
| FACE:<br>TOTAL SIZE:                                 | 36" W x 40" H<br>1" Perimeter                  |
| FACE:<br>TOTAL SIZE:<br>BLEED SIZE:                  | 36" W x 40" H<br>1" Perimeter<br>38" W x 42" H |
| FACE:<br>TOTAL SIZE:<br>BLEED SIZE:<br>SIZE w/BLEED: | 36" W x 40" H<br>1" Perimeter<br>38" W x 42" H |